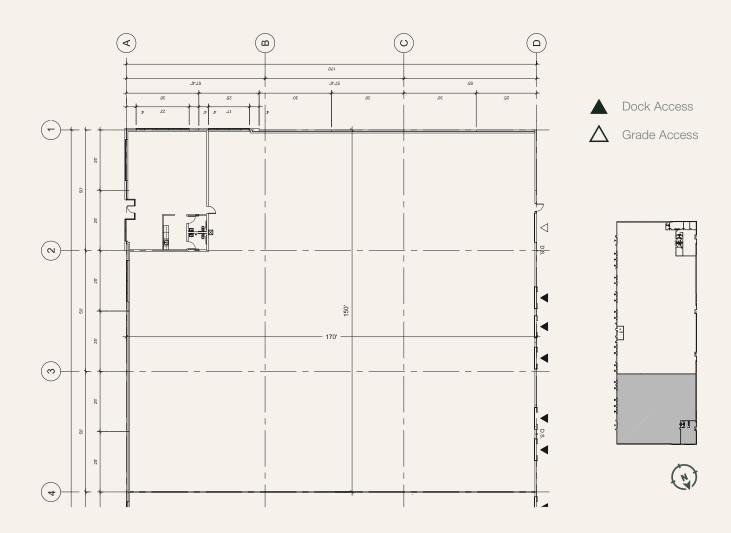

## **Floor Plan**

25,863 Sq. Ft. Available

## **Key Features**

Site Acreage: 24.59 acres

**Shell:** 25,863 sq. ft. **Office:** 1,298 sq. ft.

Dock Doors: 5

Grade Doors: 1

Clear Height: 30'

**Column Spacing:** 50' x 57'-6" typ.

Trailer Stalls: 11