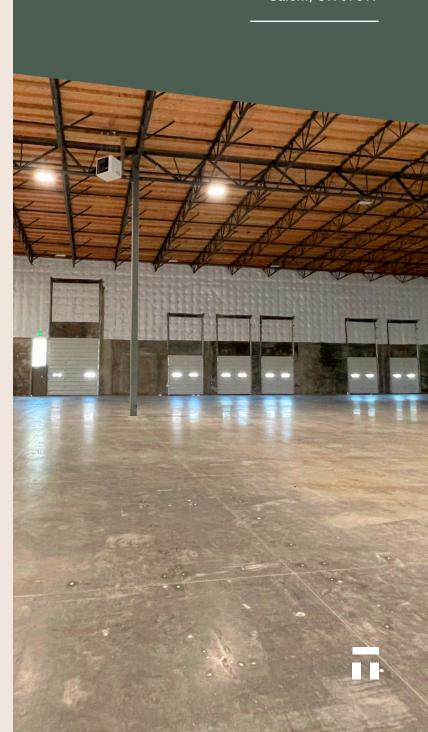

## **PACTRUST**

4668 Truax Drive SE Suite 190 Salem, OR 97317

25,863 Sq. Ft. Available For Lease Mill Creek Corporate Center ! NO PARKING FIRE LANE

New Construction // Industrial/Warehouse

## **Key Features**

Site Acreage: 24.59 acres

**Shell:** 25,863 sq. ft. **Office:** 1,298 sq. ft.

Dock Doors: 5

Grade Doors: 1

Clear Height: 30'

**Column Spacing:** 50' x 57'-6" typ.

Trailer Stalls: 11