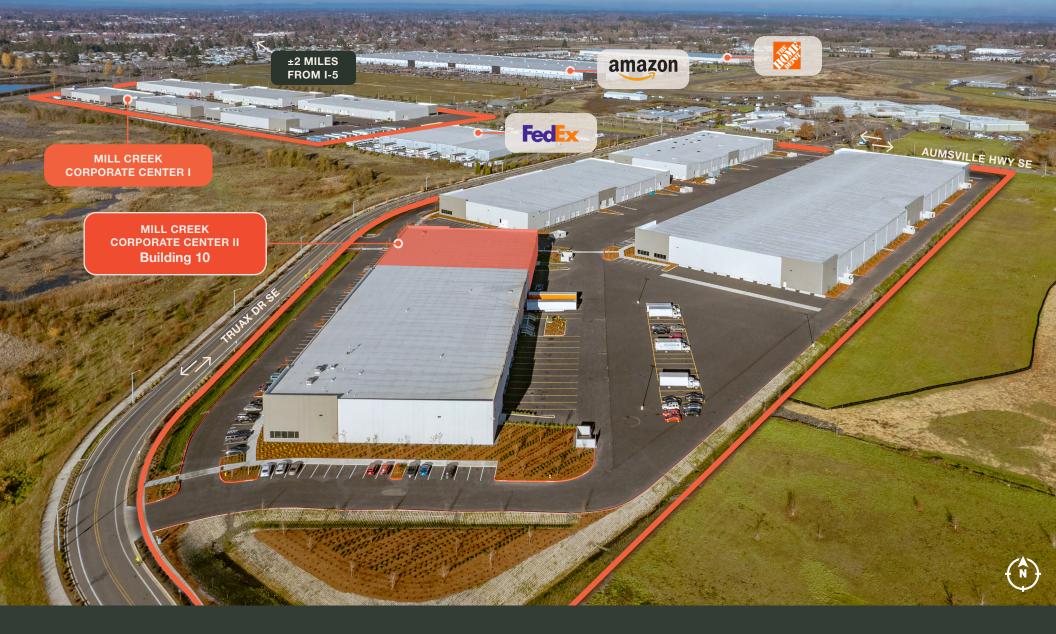

E-Commerce Zone

Urban Renewal Grants & Loans

Lease Rate (NNN):

\$0.85/sq. ft. shell \$1.30/sq. ft. office

New construction

200 amps (ability for additional 200 amps)

**ESFR** sprinklers

±2 miles from the I-5 /Highway 22 interchange

## **PACTRUST**

4668 Truax Drive SE Suite 190 Salem, OR 97317

25,863 Sq. Ft. Available For Lease Mill Creek Corporate Center ! NO PARKING FIRE LANE

New Construction // Industrial/Warehouse